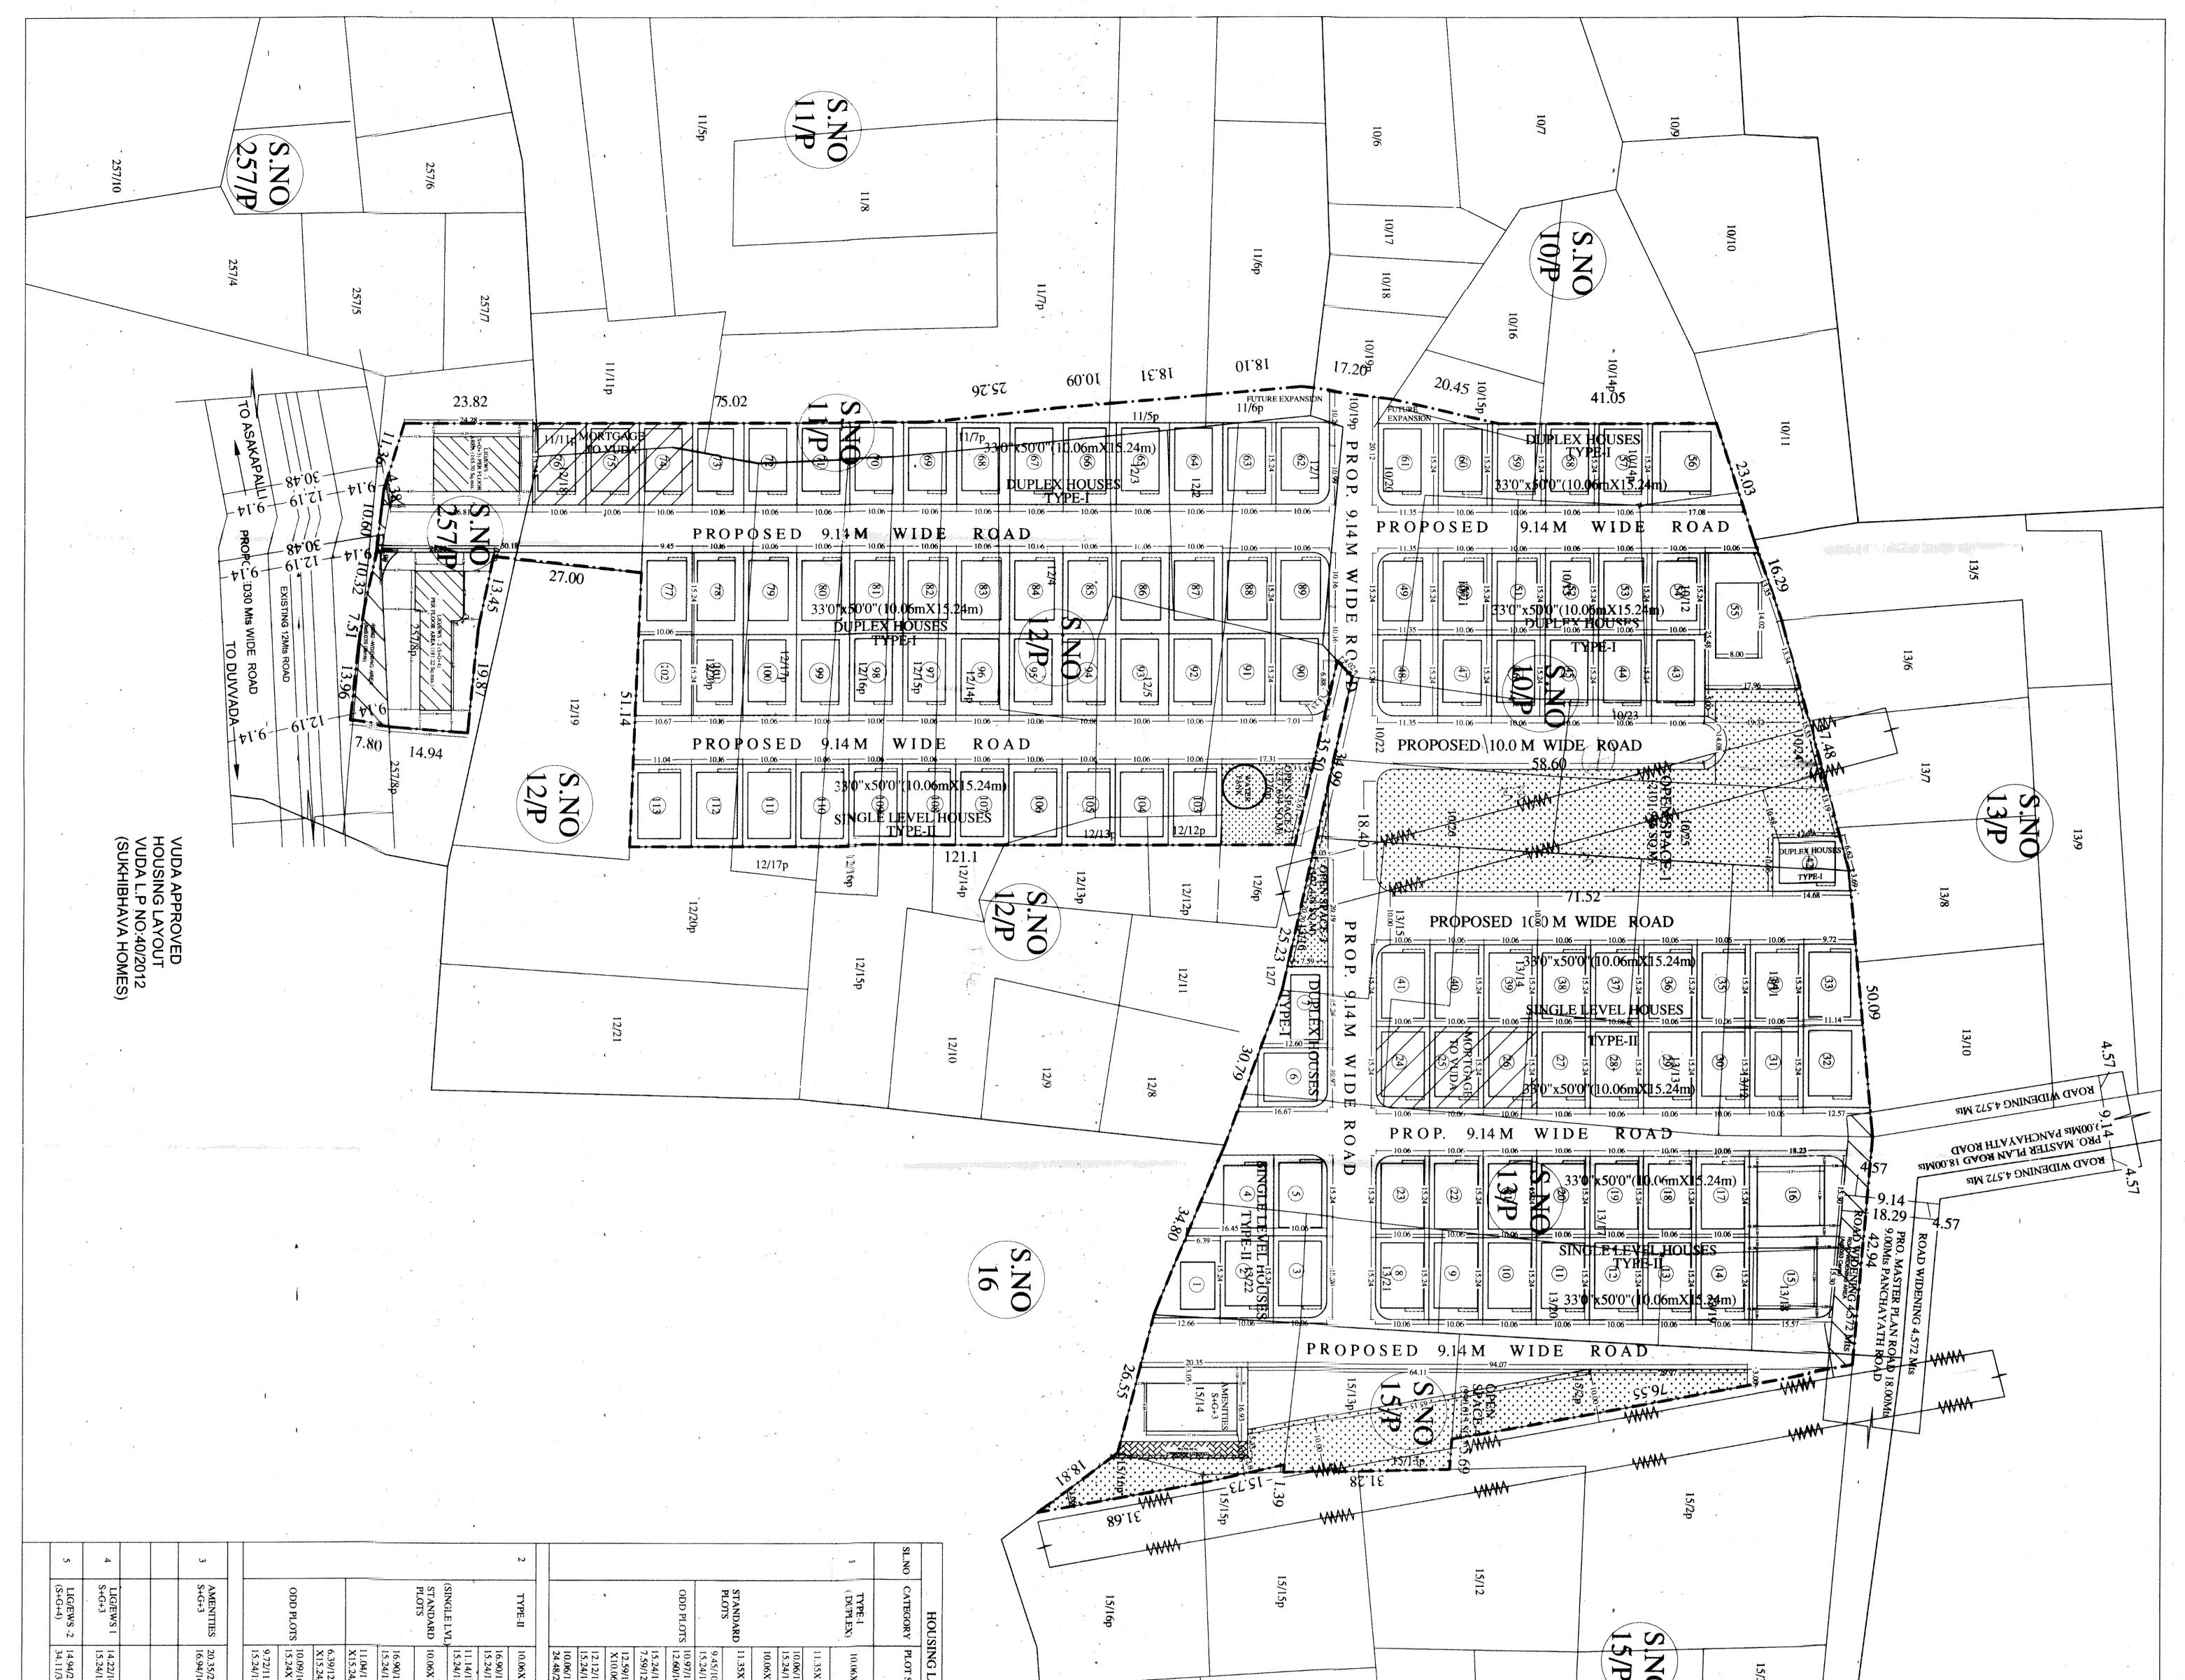

| Α | APPLICATION AN               | ID LICE                        | NSED PERSONAL                         | L DETA             | ILS :                                                                                                                                                 |
|---|------------------------------|--------------------------------|---------------------------------------|--------------------|-------------------------------------------------------------------------------------------------------------------------------------------------------|
| 1 | Applicant                    |                                | ee Shiva Lohitha (<br>a Nageswara Rao | Construc           | ctions Pvt. Ltd., rep. by Sri                                                                                                                         |
| 2 | Developer/Builder            | , WY 14-041722240 (2005002 070 | ee Shiva Lohitha<br>actions Pvt. Ltd  | Lic<br>No.         |                                                                                                                                                       |
| 3 | Licensed<br>Technical Person | Smt Ka                         | adiri Geetha                          | Lic<br>No.         | CA/2008/38074                                                                                                                                         |
| 4 | Structural<br>Engineer       | Sri M.S                        | Srinivasa Rao                         | Lic<br>No.         | 29/2016-17 (Valid 2017)                                                                                                                               |
| 5 | Others                       |                                |                                       |                    |                                                                                                                                                       |
| В | SITE DETAILS                 |                                |                                       |                    |                                                                                                                                                       |
| 1 | T.S. No.                     |                                | 11/5P, 6P, 7P, 1<br>15P, 16P, 17P, 1  | 1P, 12/<br>18, 20P | <pre>PP, 20, 21, 22, 23, 24, 25, 26,<br/>'1, 2, 3, 4, 5, 6P, 12P, 13P, 14P,<br/>, 13/11, 12, 13, 14, 15, 16, 17,<br/>5/2P, 13, 14P, 15P, 16P of</pre> |

|          |                                  |                                         | Vippaka Ag<br>Gollalapaler       | raharam<br>m(V), Sa | and Sy.No<br>bbavaram    | (M), Vis | akhapatn                               | am            |
|----------|----------------------------------|-----------------------------------------|----------------------------------|---------------------|--------------------------|----------|----------------------------------------|---------------|
|          |                                  |                                         | District.                        |                     |                          |          |                                        |               |
| F        | Premises / D.N                   | lo.                                     |                                  |                     |                          |          |                                        |               |
| 1        | Plot No.                         |                                         | Group Dev<br>B.A.No.01           | /elopme<br>/2016    | nt Housir                | ng Schei | ne                                     |               |
|          | Layout / Sub D                   | Div. No.                                |                                  | -                   |                          |          |                                        |               |
|          | Street                           |                                         |                                  |                     |                          | 1        | (11) Cabl                              | avaram        |
| )        | Locality                         |                                         | Vippaka Ag<br>(M),               |                     |                          | lapalem  | (V), Sabi                              | Javarann      |
| ,        | Town / City                      |                                         | Visakhapa                        | atnam D             | istrict                  |          |                                        |               |
| :        | LAND USE AN                      | NALYSIS                                 |                                  |                     |                          |          |                                        |               |
|          | Description                      |                                         | Extent in A                      | CS                  |                          | Percenta | -                                      |               |
|          | Plotted area                     |                                         | 4.6105                           |                     |                          | 57.284%  | D                                      |               |
| 2        | LIG / EWS are                    | ea                                      | 0.2440                           |                     |                          | 3.032%   |                                        |               |
| 3        | Amenities are                    |                                         | 0.0940                           |                     |                          | 1.168%   |                                        |               |
| 4        | Road area                        |                                         | 2.159                            |                     |                          | 27.968%  |                                        |               |
| 5        | Road widening                    | a area                                  | 0.092                            |                     |                          | 27.908%  | U                                      |               |
| 5        | Open area                        | 5 4. 64                                 | 0.8490                           |                     |                          | 10.548%  | 6                                      |               |
| 5<br>7   | Total area                       |                                         | 8.0485                           |                     |                          | 100.00%  | 6                                      |               |
|          | PLOTS DETA                       | TIS                                     |                                  |                     |                          |          |                                        |               |
| D        | Size of plot                     |                                         | Area of p                        | lot                 | 8                        | No. of I | Plots                                  |               |
|          | 33'-0" x 50'-0                   | ۲ <i>″</i>                              | 183.333 5                        |                     |                          | 113      |                                        |               |
|          | 33'-0" x 50 -0                   | )                                       | 105.555 5                        |                     | otal Plots               | 113      |                                        |               |
|          |                                  |                                         | Required                         |                     |                          |          | ed area                                |               |
| E        | Amenities d                      | etalls                                  | •                                |                     |                          | 608.80   |                                        |               |
|          |                                  |                                         | 537.816 5                        |                     |                          |          | ed units                               |               |
| F        | LIG & EWS                        | DETAILS:                                | Required                         |                     |                          |          | sing Plots                             |               |
|          |                                  |                                         | 28.25 uni                        |                     |                          |          | lo. of un                              |               |
|          | Size of plot                     |                                         | No. of ur                        |                     |                          |          | EWS                                    |               |
|          |                                  |                                         | LIG                              | EWS                 |                          | LIG      |                                        |               |
|          | Site-I (Stilt+                   | G+3)                                    | 02                               | 02                  |                          | 08       | 08                                     |               |
|          | Site-2 (Stilt+                   |                                         | 02                               | 02                  |                          | 10       | 10                                     |               |
|          |                                  | Total N                                 | lo. of Units                     |                     |                          | 18       | 18                                     |               |
|          |                                  | Total propo                             | sed percen                       | tage                |                          | 15.920   | /0 15.9                                | 2%            |
| G        | PLOTS MOR                        | TGAGE TO V                              | /UDA:-                           |                     |                          |          |                                        |               |
|          | HOUSING                          | OF PLOTS                                | Require                          |                     | oposed                   |          |                                        | our VUDA      |
|          | Total No. of i                   |                                         | 5.65 units                       |                     |                          |          | s.24 to 26                             |               |
| 1        | houses 113                       |                                         | (5%)                             | (5.30               |                          | /4 to // | 6 (6 units)<br>I <sup>2</sup> in grour | )<br>nd floor |
| 2        | LIG and EWS                      | S site-1- total                         | 66.28M <sup>2</sup>              | 68.1                | 4M²<br>28%)              | 00.141   | i in groui                             |               |
| -        | built up area                    | 662.80M <sup>2</sup>                    | (10%)<br>al 90.61M <sup>2</sup>  | 90.9                |                          | 90.96N   | l <sup>2</sup> in grour                | nd floor      |
| 3        | LIG and EVV:<br>built up area    | S site-2 – Tota<br>906 10M <sup>2</sup> | (10%)                            |                     | 03%)                     |          |                                        |               |
| 4        | Amenities to                     | tal built up are                        |                                  | 72.3                | 3M <sup>2</sup><br>88%)  | 72.33N   | 1 <sup>2</sup> in grou                 | nd floor      |
| H        | 608.80M <sup>2</sup><br>SETBACKS |                                         | (1070)                           |                     |                          |          |                                        |               |
|          |                                  |                                         |                                  | NO. OF              | As per G.                |          |                                        | REMARK        |
| S.<br>NC |                                  | PLOT SIZE<br>/ FACING                   | PLOT NO'S                        | FLOOR               | Required                 | PRUI     | POSED IN<br>Mts                        |               |
| 1        | TYPE-I                           | 10.06X15.24                             | 43 TO 47,57                      | G +                 | Front:1.5                |          | 2.58 Mts                               | Satisfied     |
| ,        | (DUPLEX)<br>STANDARD             | EAST<br>FACING                          | TO 60,62<br>TO 76 & 90<br>TO 101 | 1FLOOR              | Mts<br>Sides :1.0<br>Mts |          | e:2.00Mts<br>:1.00 Mts                 |               |
|          | PLOTS                            |                                         |                                  |                     | IVILO                    |          | 2.58Mts                                | Satisfied     |

|                                            | 10.06/10.67<br>X                                   | 102                                     | G +<br>1FLOOR | Front:1.50<br>Mts                       | Front:2.58Mts<br>1.Side:2.01Mts                                   | Satisfied |
|--------------------------------------------|----------------------------------------------------|-----------------------------------------|---------------|-----------------------------------------|-------------------------------------------------------------------|-----------|
|                                            | A<br>15.24/15.25<br>EAST<br>FACING                 |                                         |               | Sides :1.00<br>Mts                      | Sides:1.00 Mts                                                    |           |
|                                            | 10.06X15.24<br>EAST<br>FACING                      | 50 TO 54 &<br>78 TO 89                  | G +<br>1FLOOR | Front:1.50<br>Mts<br>Sides :1.00<br>Mts | Front:1.50Mts<br>1.Side:1.60Mts<br>Rear:2.63Mts<br>Sides:1.00 Mts | Satisfied |
|                                            | 11.35X15.24<br>WEST<br>FACING                      | 49                                      | G +<br>1FLOOR | Front:1.50<br>Mts<br>Sides :1.00<br>Mts | Front:1.50Mts<br>1.Side:1.00Mts<br>Rear:2.63Mts<br>Sides:2.89 Mts | Satisfied |
|                                            | 9.45/10.06X<br>15.24/15.26<br>WEST<br>FACING       | 77                                      | G +<br>1FLOOR | Front:1.50<br>Mts<br>Sides :1.00<br>Mts | Front:1.50Mts<br>1.Side:1.00Mts<br>Rear:2.63Mts<br>Sides:1.04 Mts | Satisfied |
| ODD PLOTS                                  | 10.97/11.7X<br>12.6/16.67<br>NORTH<br>FACING       | 6                                       | G +<br>1FLOOR | Front:1.50<br>Mts<br>Sides :1.00<br>Mts | Front:1.92Mts<br>1.Side:1.00Mts<br>Rear:1.00Mts<br>Sides:1.06 Mts |           |
|                                            | 15.24/16.08<br>X 7.59/12.6<br>NORTH<br>FACING      | 7                                       | G +<br>1FLOOR | Front:1.50<br>Mts<br>Sides :1.00<br>Mts | Front:1.52 Mts<br>Rear:1.00Mts<br>Sides :1.52 Mts                 | Satisfied |
|                                            | 12.59/14.68<br>X<br>10.06/10.31<br>EAST<br>FACING  | 42                                      | G +<br>1FLOOR | Front:1.50<br>Mts<br>Sides :1.00<br>Mts | Front:1.51Mts<br>1.Side:1.38Mts<br>Rear:1.00Mts<br>Sides:1.00 Mts | Satisfied |
|                                            | 12.12/17.08<br>X<br>15.24/16.03<br>EAST<br>FACING  | 56                                      | G +<br>1FLOOR | Front:1.50<br>Mts<br>Sides :1.00<br>Mts | Front:2.58 Mts<br>Sides :1.50 Mts                                 | Satisfied |
|                                            | 10.06/17.96<br>X<br>25.48/26.69<br>EAST<br>FACING  | 55                                      | G +<br>1FLOOR | Front:3.00<br>Mts<br>Sides :2.00<br>Mts | Front:5.64Mts<br>1.Side:2.02Mts<br>Rear:5.82Mts<br>Sides:2.00 Mts | Satisfied |
| 2 TYPE-II<br>(DUPLEX)<br>STANDARD<br>PLOTS | 10.06 X<br>15.24<br>EAST<br>FACING                 | 2,3,7 TO 14<br>& 24 TO 31               | G             | Front:1.50<br>Mts<br>Sides :1.00<br>Mts | Front:2.14 Mts<br>Sides :1.00 Mts                                 |           |
|                                            | 16.90/15.57<br>X<br>15.24/15.30<br>NORTH<br>FACING | 15                                      | G             | Front:3.00<br>Mts<br>Sides :1.50<br>Mts | Front:3.00Mts<br>Rear:1.50Mts<br>Sides:2.00 Mts                   | Satisfied |
|                                            | 11.14/12.57<br>X<br>15.24/15.31<br>EAST<br>FACING  | 32                                      | G             | Front:3.00<br>Mts<br>Sides :1.50<br>Mts | Front:2.14Mts<br>1.Side:2.17Mts<br>Rear:1.00Mts<br>Sides:1.00 Mts | Satisfied |
|                                            | 10.06 X<br>15.24<br>WEST<br>FACING                 | 5,17 TO 23,<br>34 TO 41 &<br>103 TO 112 | G             | Front:1.50<br>Mts<br>Sides :1.00<br>Mts | Front:1.50 Mts<br>Rear:1.57 Mts<br>Sides:1.00 Mts                 | Satisfied |
|                                            | 16.90/18.23<br>X<br>15.24/15.30<br>NORTH<br>FACING | 16                                      | G             | Front:3.00<br>Mts<br>Sides :1.50<br>Mts | Front:3.00Mts<br>Rear:1.50Mts<br>Sides:2.00 Mts                   | Satisfied |
|                                            | 11.04/11.65<br>X<br>15.24/15.25<br>WEST<br>FACING  | 113                                     | G             | Front:1.50<br>Mts<br>Sides :1.00<br>Mts | Front:1.50Mts<br>1.Side:2.03Mts<br>Rear:1.57Mts<br>Sides:1.00 Mts | Satisfied |

| к      | Construction<br>Before                              | to be Co<br>to be co                       | mme                  | nced           | Wit<br>plar       | าร                                                       |                                  | the date of r                                                     |                     |
|--------|-----------------------------------------------------|--------------------------------------------|----------------------|----------------|-------------------|----------------------------------------------------------|----------------------------------|-------------------------------------------------------------------|---------------------|
| 3      | Entered in prohil<br>property watch r<br>SI.No.     |                                            | Sabb<br>nece         | avaran         | 1 Mand<br>ction t | yat Secr                                                 | /isakhapa                        | llalapalem (V)<br>tnam District<br>s in prohibito                 | shall take          |
| 2      | Notarized Affid                                     | avit No.                                   |                      | Dt             |                   | Plot<br>Nos.24 t<br>26 and<br>74 to 76<br>handed<br>over |                                  | Area<br>(units)                                                   | 6.00units           |
| 1      | Contractor's al<br>Policy No.                       | l Risk                                     | OG-1<br>1804<br>0402 | 4-             | Dt.               | 5-07-<br>2016                                            | Valid<br>Upto                    | 05-07-20<br>04-07-20                                              | 1020. CEC 1070.0793 |
| J      | OTHER DETA                                          | ILS :                                      |                      |                |                   |                                                          |                                  |                                                                   |                     |
|        | TOTAL CHAR                                          | GES                                        |                      | Rs. 25,        | 13,74             | 3.00                                                     |                                  |                                                                   |                     |
| 3      | Vacant area ch                                      | narges                                     |                      | Rs. 1,         | 72,01             | 1.00                                                     |                                  |                                                                   |                     |
| 2      | Built up                                            |                                            |                      | Rs. 4,         | 63,40             | 0.00                                                     |                                  |                                                                   |                     |
| 1      | Processing fee                                      | S                                          |                      | Rs. 1,         | 29,75             | 2.00                                                     |                                  |                                                                   |                     |
| III    | Building char<br>units 113and in<br>and site2 LIG/E | cluding si                                 | of<br>ite1           |                |                   |                                                          |                                  |                                                                   |                     |
| 2      | Development                                         | 0                                          |                      | Rs. 6,         | 51,16             | 2.00                                                     |                                  |                                                                   |                     |
| 1      | Processing fee                                      |                                            |                      | Rs.            | 97,67             | 4.00                                                     |                                  |                                                                   |                     |
| II     | charges                                             |                                            |                      |                |                   |                                                          |                                  |                                                                   |                     |
| 3      | Notification ch                                     | 5                                          |                      | Rs.            | 5,000             | 0.00                                                     |                                  |                                                                   |                     |
| 2      |                                                     |                                            |                      | Rs. 9,7        |                   |                                                          |                                  |                                                                   |                     |
| 1      | Processing fee<br>Conversion Cha                    |                                            |                      |                | 18,000            |                                                          |                                  |                                                                   |                     |
| I<br>1 | Conversion c                                        |                                            |                      |                |                   |                                                          |                                  |                                                                   |                     |
| I      | DETAILS OF                                          |                                            | ID (R                | s.Ps) <b>T</b> | OTAL              | : Rs. 25                                                 | 5,13,743                         | /-                                                                |                     |
| 11     | Others                                              |                                            |                      |                |                   |                                                          |                                  |                                                                   |                     |
| 10     | No. of Trees                                        |                                            |                      |                |                   |                                                          |                                  |                                                                   |                     |
| 9      | No. of<br>RWHPs                                     |                                            |                      |                |                   |                                                          |                                  |                                                                   |                     |
| 8      | Height (m)                                          |                                            |                      |                |                   |                                                          |                                  |                                                                   |                     |
| 7      | Tot-Lot                                             |                                            |                      |                |                   |                                                          |                                  |                                                                   |                     |
| 6      | Parking area                                        |                                            |                      |                |                   |                                                          |                                  |                                                                   |                     |
| 5      | Road effected area                                  | Ac.0.09                                    | 2 Ct                 | S              |                   |                                                          |                                  |                                                                   |                     |
| 4      | Site Area                                           | Ac.8.04                                    | 185ct                | S              |                   |                                                          |                                  |                                                                   |                     |
|        |                                                     | 15.24/15.3<br>WEST<br>FACING               | 223                  |                |                   |                                                          | Mts<br>Sides :1.50<br>Mts        | 1.Side:1.02Mts<br>Rear:1.56Mts<br>Sides:1.00 Mts                  | Satisfied           |
|        | _                                                   | 15.24/16.5<br>WEST<br>FACING<br>9.72/11.14 |                      | 33             |                   |                                                          | Mts<br>Sides :1.50<br>Mts        | 1.Side:1.52Mts<br>Rear:1.50Mts<br>Sides:1.50 Mts<br>Front:1.50Mts |                     |
|        | _                                                   | FACING<br>10.09/16.4                       | 5                    | 4              |                   |                                                          | Mts<br>Front:2.00                | Sides:1.00 Mts<br>Front:2.00Mts                                   | Satisfied           |
|        | ODD PLOTS                                           | 6.39/12.66<br>15.24/15.9<br>EAST           |                      | 1              |                   |                                                          | Front:1.50<br>Mts<br>Sides :1.00 | Front:1.52Mts<br>1.Side:1.00Mts<br>Rear:2.36Mts                   | Satisfied           |